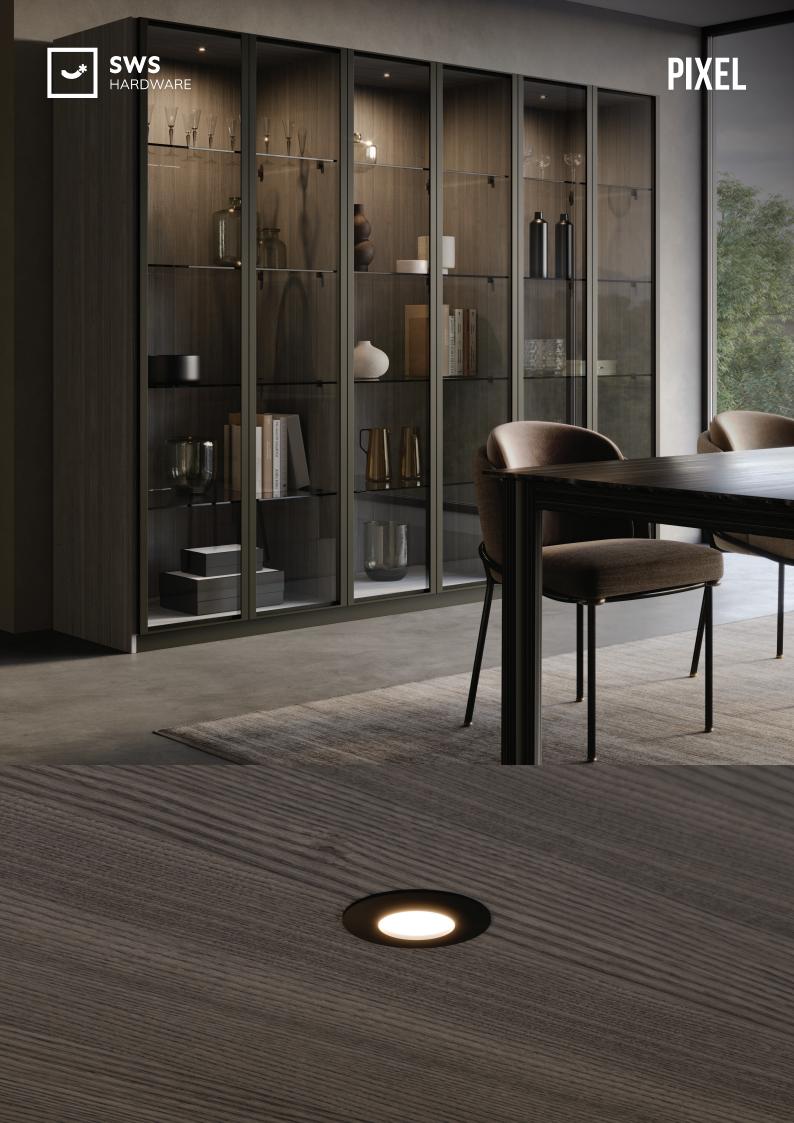

#### **PIXEL**

# **PIXEL**

### recessed LED luminaire

PIXEL is a micro spotlight with symmetrical accent light projection for recessed installation in a groove, recommended for application to the inside of glass cabinets. PIXEL is installed in both through and blind holes with 30 mm diameter and comes standard with 2000 mm power cord and Micro24 connector.

The configurations for surface (PIXEL SP) and tilted emission surface installation are available on request. The spacers of these two configurations can also be supplied separately. Power supply not included. To be ordered separately.