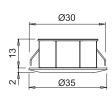

### recessed LED luminaire

PIXEL is a micro spotlight with symmetrical accent light projection for recessed installation in a groove, recommended for application to the inside of glass cabinets. PIXEL is installed in both through and blind holes with 30 mm diameter and comes standard with 2000 mm power cord and Micro24 connector.