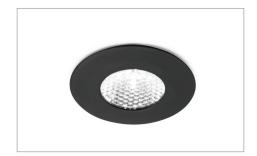

### recessed LED luminaire

PIXEL is a micro spotlight with symmetrical accent light projection for recessed installation in a groove, recommended for application to the inside of glass cabinets. PIXEL is installed in both through and blind holes with 30 mm diameter and comes standard with 2000 mm power cord and Micro24 connector.

black touch