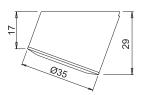

### recessed LED luminaire

PIXEL is a micro spotlight with symmetrical accent light projection for recessed installation in a groove, recommended for application to the inside of glass cabinets. PIXEL is installed in both through and blind holes with 30 mm diameter and comes standard with 2000 mm power cord and Micro24 connector.