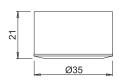

### recessed LED luminaire

PIXEL is a micro spotlight with symmetrical accent light projection for recessed installation in a groove, recommended for application to the inside of glass cabinets. PIXEL is installed in both through and blind holes with 30 mm diameter and comes standard with 2000 mm power cord and Micro24 connector.