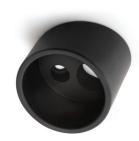

### recessed LED luminaire

PIXEL is a micro spotlight with symmetrical accent light projection for recessed installation in a groove, recommended for application to the inside of glass cabinets. PIXEL is installed in both through and blind holes with 30 mm diameter and comes standard with 2000 mm power cord and Micro24 connector.

The configurations for surface (PIXEL SP) and tilted emission surface installation are available on request. The spacers of these two configurations can also be supplied separately. Power supply not included. To be ordered separately.