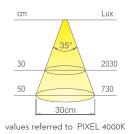

| Colour appearance   | super warm<br>white | natural<br>white |
|---------------------|---------------------|------------------|
| Colour temperature  | 2700 K              | 4000 K           |
| Luminous flux       | 95 lm               | 105 lm           |
| Luminous efficiency | 95 lm/W             | 105 lm/W         |
| CRI                 | Ra 81               | Ra 82            |