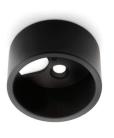

### recessed LED luminaire

PIXEL is a micro spotlight with symmetrical accent light projection for recessed installation in a groove, recommended for application to the inside of glass cabinets. PIXEL is installed in both through and blind holes with 30 mm diameter and comes standard with 2000 mm power cord and Micro24 connector.

The configurations for surface (PIXEL SP) and tilted emission surface installation are available on request. The spacers of these two configurations can also be supplied separately. Power supply not included. To be ordered separately.